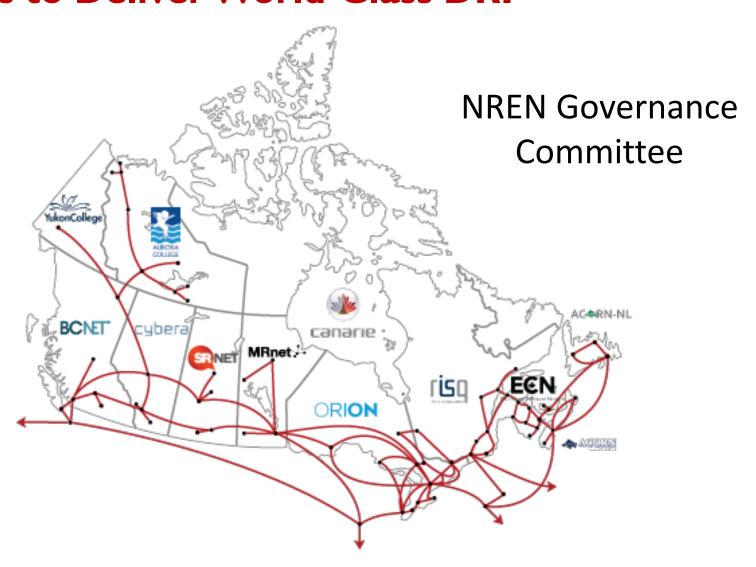

# **CANARIE's View of the DRI Ecosystem**

> respects multi-jurisdictional nature of ecosystem.

**Federal** 

Shared Services Canada's Information Technology Infrastructure Roundtable

**Provincial** 

**NREN Governance Committee** 

# Collaboration with National and International Partners to Deliver World-Class DRI