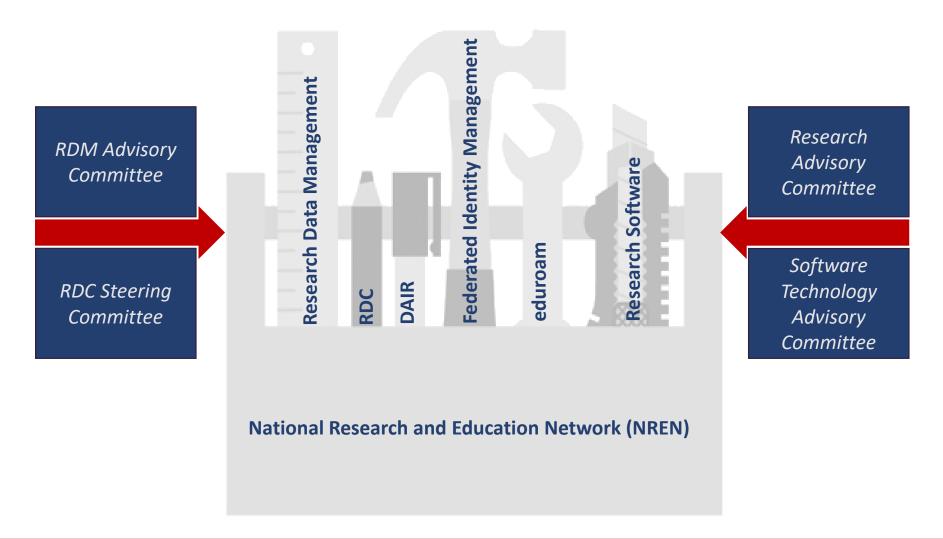

# **CANARIE's View of the DRI Ecosystem**

> is researcher-centric.

# **CANARIE's View of the DRI Ecosystem**

> respects multi-jurisdictional nature of ecosystem.

**Federal** 

Shared Services Canada's Information Technology Infrastructure Roundtable

**Provincial** 

**NREN Governance Committee** 

**Institutional** 

**CIO Advisory Committee** 

# **CANARIE's View of the DRI Ecosystem**

> ensures Canada's researchers are globally connected.

- NREN CEO Forum
- Global Lambda Infrastructure Facility (GLIF)
- Global Network Architecture (GNA)
- GNA Policy & Strategy Working Group
- Global Financial Benchmarking Working Group
- Global NREN PR Group
- Global eduroam Governance Committee