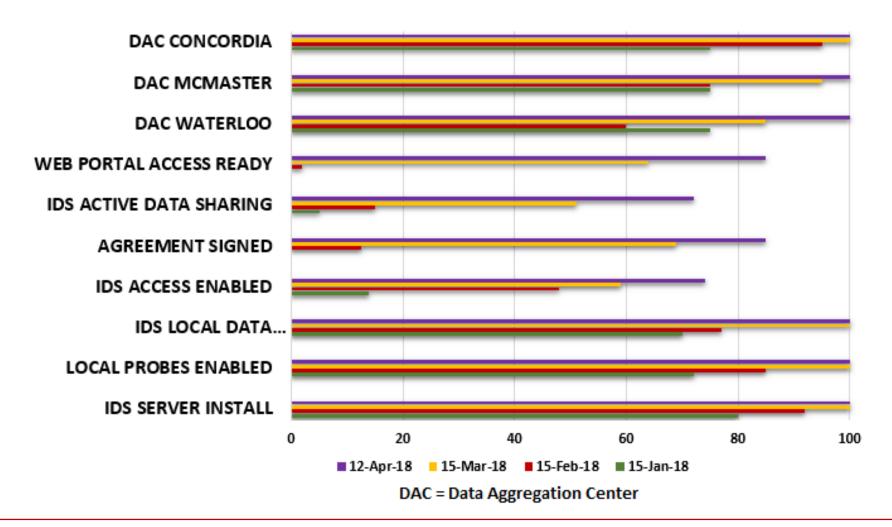

Partners to Deliver World-Class DRI



# Collaboration with National and International Partners to Deliver World-Class DRI

#### **NREN CEO Forum**



# Collaboration with National and International Partners to Deliver World-Class DRI





# **Evolving Services to Meet Stakeholder Needs**



#### **CANARIE Network**

#### **Annual Traffic Volume Summary**



#### eduroam

# Inter-institutional eduroam Logins (per quarter)



# Federated Identity Management (FIM)

Research and
Scholarship
Entity
standardizes
attribute release



ADFS Toolkit streamlines process to implement FIM for ADFS users Smoother path for secure access to remote resources, essential supporting DRI for national and global collaborative research

# Joint Security Project (JSP)

## JSP Progress Report at April 12, 2018



# **NREN SIEM Deployment Project**



# **DAIR Cloud Program**





## **Looking Forward: Budget Commitment in 2019 for CANARIE's Next Mandate**

2020

|   |    |     | Ja  | nua  | ary |     |     |     |     | Fe  | bru | ary |     |     |     |      | N   | larc | h   |     |     |
|---|----|-----|-----|------|-----|-----|-----|-----|-----|-----|-----|-----|-----|-----|-----|------|-----|------|-----|-----|-----|
| S | un | Mon | Tue | Wed  | Thu | Fri | Sat | Sun | Mon | Tue | Wed | Thu | Fri | Sal | Sun | Mon  | Tue | Wed  | Thu | Fri | Sal |
| 2 | 29 | 30  | 31  | 1    | 2   | 3   | 4   | 26  | 27  | 28  | 29  | 30  | 31  | 1   | 1   | 2    | 3   | 4    | 5   | 6   | 7   |
|   | 5  | 6   | 7   | 8    | 9   | 10  | 11  | 2   | 3   | 4   | 5   | 6   | 7   | 8   | 8   | 9    | 10  | 1