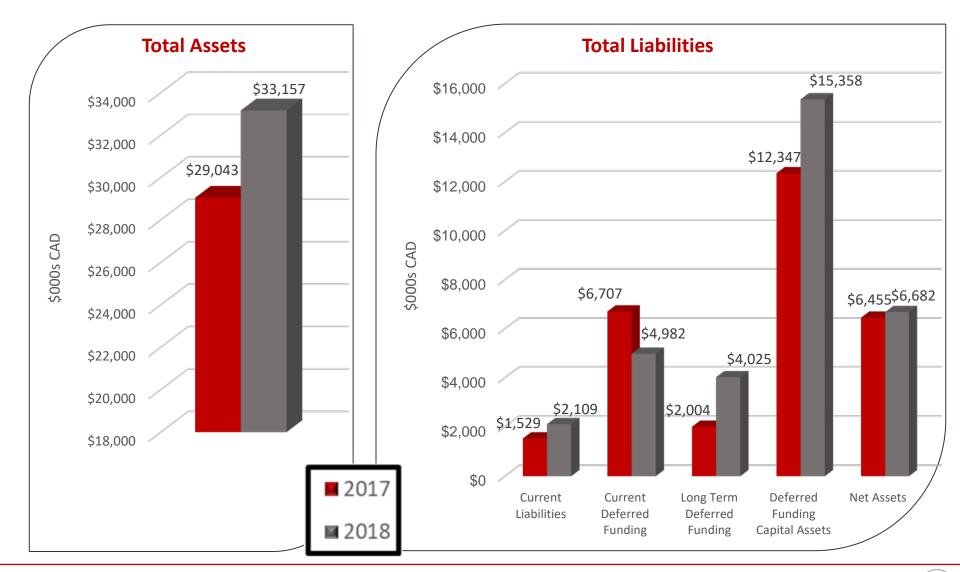

| \$21,022      | \$18,408      |
| Membership                       | 263           | 237           |
| Investment Income                | 66            | 49            |
|                                  | \$21,351      | \$18,694      |
| EXPENSES                         |               |               |
| Program                          | \$16,701      | \$15,377      |
| Operating                        | 3,186         | 3,005         |
| Joint Security Project           | 1,136         | 26            |
| Corporate                        | 101           | 34            |
|                                  | \$21,124      | \$18,442      |
| Excess of revenues over expenses | <u>\$ 227</u> | <u>\$ 252</u> |

#### **Statement of Financial Position**

as at March 31 (in thousands)



## Financial Statements - March 31, 2018

#### **MOTION**

To accept the audited financial statements of the corporation for the year ending March 31, 2018.

# **Appointment of Auditors for 2018-2019**

BDO Canada, LLP performed the audit for the fiscal year 2017-2018.

# **Appointment of Auditors for 2018-2019**

#### **MOTION**

To appoint BDO Canada, LLP, as auditors for the 2018-2019 fiscal year.





canarie.ca | @canarie\_inc

# **Approval of Slate of Directors: Institutional**

#### **MOTION**

To approve the slate of Institutional nominees.

| * | H. E. A. (Eddy) Campbell<br>University of New Brunswick |
|---|---------------------------------------------------------|
| * | K. David Castle<br>University of Victoria               |
| * | Bob Gagne