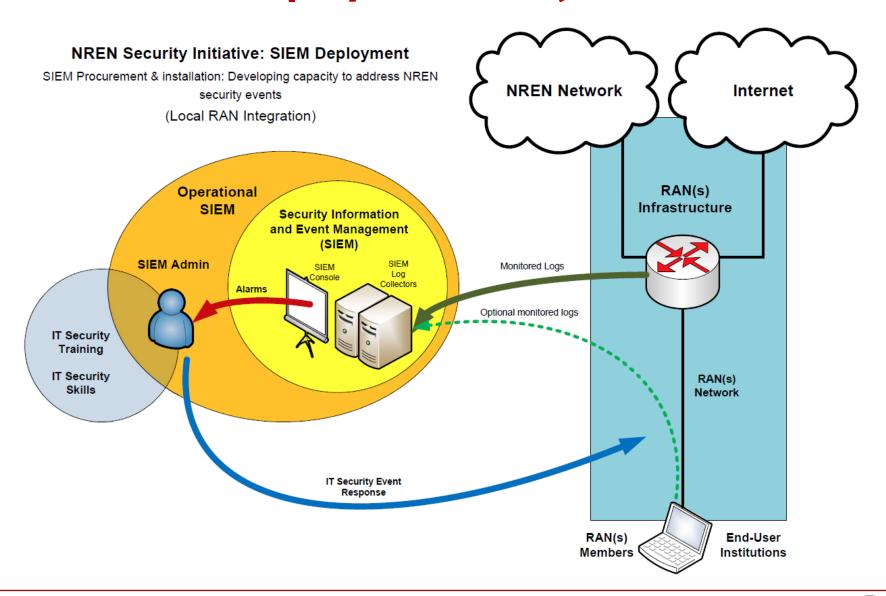

# Collaboration with National and International Partners to Deliver World-Class DRI

#### **NREN CEO Forum**



# Collaboration with National and International Partners to Deliver World-Class DRI





# **Evolving Services to Meet Stakeholder Needs**



#### **CANARIE Network**

#### **Annual Traffic Volume Summary**



#### eduroam

# Inter-institutional eduroam Logins (per quarter)



# Federated Identity Management (FIM)

Research and
Scholarship
Entity
standardizes
attribute release



ADFS Toolkit streamlines process to implement FIM for ADFS users Smoother path for secure access to remote resources, essential supporting DRI for national and global collaborative research

# Joint Security Project (JSP)

## JSP Progress Report at April 12, 2018



# **NREN SIEM Deployment Project**



# **DAIR Cloud Program**





## **Looking Forward: Budget Commitment in 2019 for CANARIE's Next Mandate**

2020

|   |    |     | Ja  | nua  | ary |     |     |     |     | Fe  | bru | ary |     |     |     |      | N   | larc | h   |     |     |
|---|----|-----|-----|------|-----|-----|-----|-----|-----|-----|-----|-----|-----|-----|-----|------|-----|------|-----|-----|-----|
| S | un | Mon | Tue | Wed  | Thu | Fri | Sat | Sun | Mon | Tue | Wed | Thu | Fri | Sal | Sun | Mon  | Tue | Wed  | Thu | Fri | Sal |
| 2 | 29 | 30  | 31  | 1    | 2   | 3   | 4   | 26  | 27  | 28  | 29  | 30  | 31  | 1   | 1   | 2    | 3   | 4    | 5   | 6   | 7   |
|   | 5  | 6   | 7   | 8    | 9   | 10  | 11  | 2   | 3   | 4   | 5   | 6   | 7   | 8   | 8   | 9    | 10  | 11   | 12  | 13  | 14  |
| 1 | 2  | 13