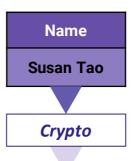

### Fine Controlled Linking

Select any field to link on

Cryptographically process fields

All processing is done in-browser

No data are stored on the cloud

| ID  | Name      | Income | Score |
|-----|-----------|--------|-------|
| 423 | Ada Ides  | 89K    | 3.4   |
| 556 | Susan Tao | 143K   | 4.1   |
| 768 | Leor Pasa | 56K    | 2.8   |