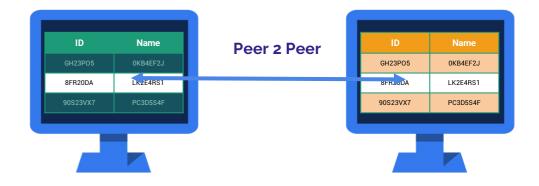

| ID       | Name     |
|----------|----------|
| GH23P05  | 0KB4EF2J |
| 8FR20DA  | LK2E4RS1 |
| 90S23VX7 | PC3D5S4F |

## Peer-to-Peer Encrypted Linking

Create a unique peer link and share it

A secure P2P encrypted connection is created

Data are partitioned for shared compute

A probability score is assigned to matching rows